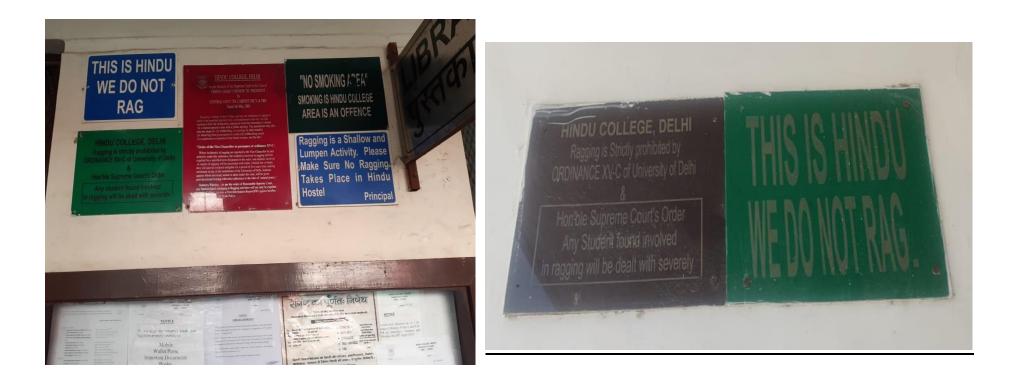

| Dr. N. S. Singh                   | 8            | 9311110502 | 25santacruz@gmail.com         |       |  |
|                                                                                                                 | 10.                                                                                                                     | Prof. Kamal Nain                  | 9            | 9811951729 | kamalnain.kapur@gmail.com     |       |  |
|                                                                                                                 |                                                                                                                         |                                   |              |            | ~                             |       |  |



#### **Anti-Ragging Affidavit**

#### HINDU COLLEGE UNIVERSITY OF DELHI

#### UNDERTAKING

As per decision of the Supreme Court in the case of VISHWA JAGRITI MISSION THROUGH PRESIDENT

VS CENTRAL GOVT. TH. CABINET SECRETARY & ORS.

Dated 4th May, 2001

Dated 4th May, 2001 "Ragging is banned in the college and any one indulging in ragging is likely to be punished appropriately with punishment that may include explusion from the institution, suspension from the institution or classes for a limited period or fine with a public apology. The punishment may also take the shape of : (i) withholding scholarships or other benefits (ii) debarring from representation in events (iii) "Order of the Vice-Chancellor in pursuince of Ordinance XV-C?" Where incident(s) of ragging are reported to the Vice-