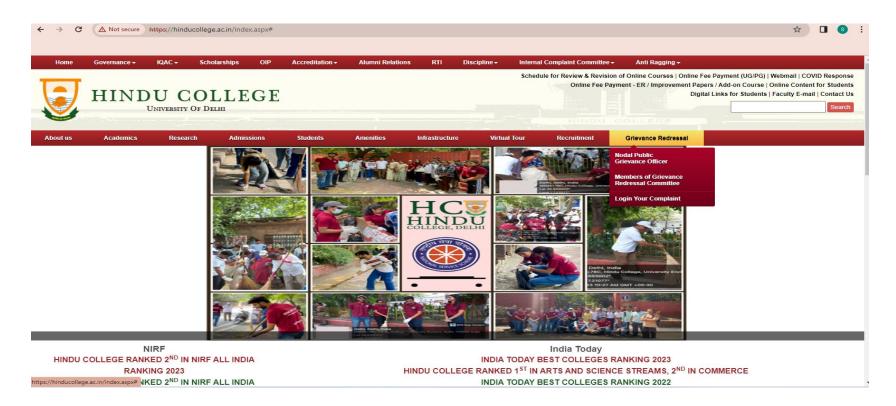

#### 1. Information on Hindu College website

| Link | https://hinducollege.ac.in/index.aspx# |
|------|----------------------------------------|
|      |                                        |