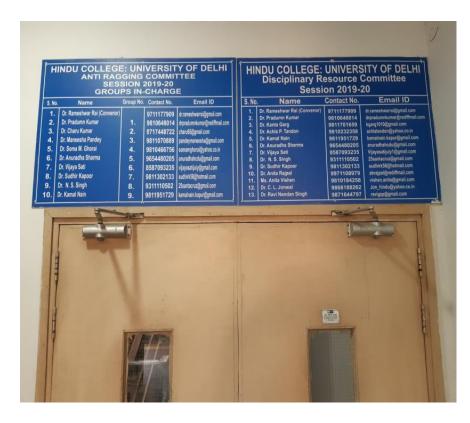

Parent / Guardian/s Signature |
|-------------------------------------|---|--------------|-------------------------------|
| Name :                              |   |              | (With date)                   |
| Roll No. :                          |   | Name :       |                               |
| Address:                            |   | Address :    |                               |
|                                     |   |              |                               |
|                                     |   | •••••        |                               |
| Ph. No./Mobile :                    | • | Ph. No./Mobi | le                            |
| E-mail :                            |   |              |                               |

#### 7. Nodal Person Helpline Numbers