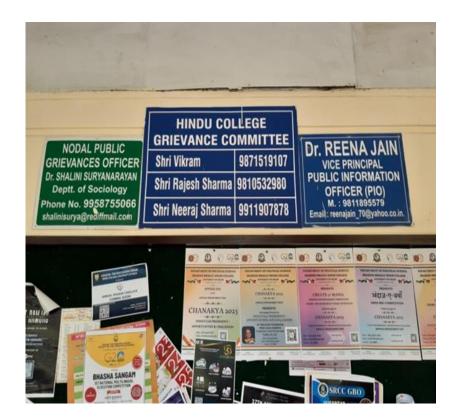

rent / Guardian/s Signature |
|-------------------------------------|---|--------------|-------------------------------|
| Name :                              |   |              | (With date)                   |
| Roll No. :                          |   | Name :       |                               |
| Address:                            |   | Address :    |                               |
|                                     |   |              |                               |
|                                     |   | •••••        |                               |
| Ph. No./Mobile :                    | • | Ph. No./Mobi | le                            |
| E-mail :                            |   |              |                               |

#### 7. Nodal Person Helpline Numbers